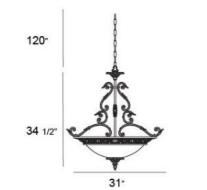

### **Product Specifications**

| Item No.:             | 16560-017 |
|-----------------------|-----------|
| Height:               | 34.5"     |
| Chain / Cord Length:  | 120"      |
| Diameter:             | 31"       |
| Est. Shipping Weight: | 44.35 lbs |
| No. of Bulbs:         | 3         |
| Bulb Wattage:         | 60 watts  |
| Bulb Type:            | A19 <     |
| Bulb Base:            | E26       |
| Bulb Voltage:         | 120 volts |
|                       |           |