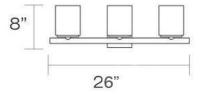

# **2** 3 1/2"

# **Product Specifications**

Collection: Illuminations Item No.: 19419-015 Height: 8" Extension: 3.5" Length: 26" Diameter: 0.1" Est. Shipping Weight: 6.29 lbs No. of Bulbs: 3 Inc.

Bulb Wattage: 60 watts
Bulb Type: G9
Bulb Base: G9
Bulb Voltage: 120 volts