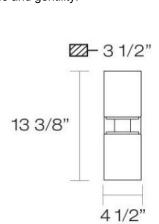

### **Product Specifications**

Collection: Illuminations Item No.: 19418-025 Height: 13.5" Extension: 3.5" Length: 4.5" Est. Shipping Weight: 3.99 lbs No. of Bulbs: 2 Inc. Bulb Wattage: 60 watts Bulb Type: G9 💷 Bulb Base: G9 Bulb Voltage: 120 volts