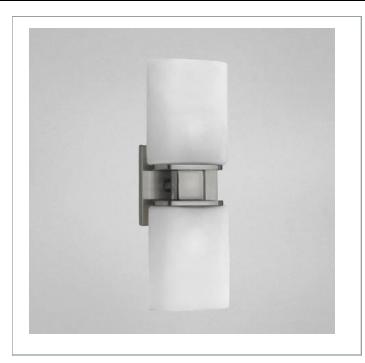

## DOLANTE, 2-LIGHT WALL SCONCE

### **Product Specifications**

Collection: Illuminations Item No.: 19418-025 Height: 13.5" Extension: 3.5" Length: 4.5" Est. Shipping Weight: 3.99 lbs No. of Bulbs: 2 Inc. Bulb Wattage: 60 watts Bulb Type: G9 💷 Bulb Base: G9 Bulb Voltage: 120 volts

#### **Options Available**

| ITEM CODE | FINISH       | SHADE |
|-----------|--------------|-------|
| 19418-018 | chrome       | opal  |
| 19418-025 | satin nickel | opal  |