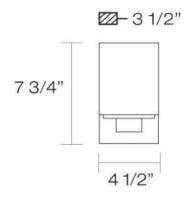

#### **Product Specifications**

Collection: Illuminations Item No.: 19417-028 Height: 8" Extension: 3.5" Length: 4.5" Est. Shipping Weight: 2.77 lbs No. of Bulbs: 1 Inc. Bulb Wattage: 60 watts Bulb Type: G9 💷 Bulb Base: G9 Bulb Voltage: 120 volts