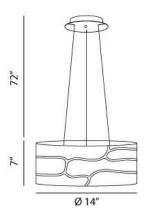

## **Product Specifications**

Collection:

Illuminations Item No.: 17744-034 Height: Chain / Cord Length: 72" Diameter: 14" Est. Shipping Weight: 10.12 lbs No. of Bulbs: Bulb Wattage: 60 watts Bulb Type: A19 🗢 Bulb Base: E26 Bulb Voltage: 120 volts