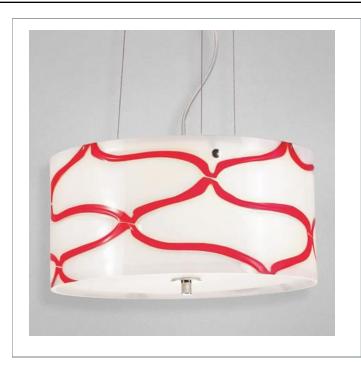

33 West Beaver Creek Road Richmond Hill Ontario Canada L4B 1L8

800.660.5391

800.660.5390

info@eurofase.com

www.eurofase.com

Bold marbling is set against a brilliant, opaque, white drum shade. The freedom of the wandering lines are original in thier presentation, making a classic Eurofase- style designer shade. A must for modern, chic settings.

## **DAVINE**, 2-LIGHT PENDANT

# **Options Available**

| ITEM CODE | FINISH | SHADE       |
|-----------|--------|-------------|
| 17744-027 | chrome | white       |
| 17744-034 | chrome | white/red   |
| 17744-010 | chrome | white/black |