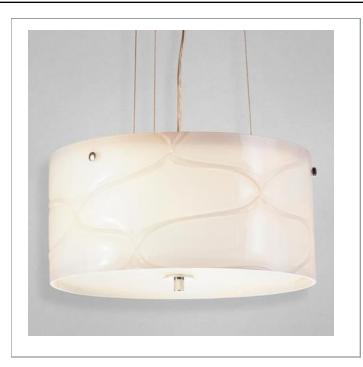

33 West Beaver Creek Road Richmond Hill Ontario Canada L4B 1L8

800.660.5391

800.660.5390

info@eurofase.com

www.eurofase.com

Bold marbling is set against a brilliant, opaque, white drum shade. The freedom of the wandering lines are original in thier presentation, making a classic Eurofase- style designer shade. A must for modern, chic settings.

# **DAVINE**, 2-LIGHT PENDANT