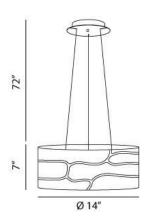

## **Product Specifications**

Collection:

Illuminations Item No.: 17744-027 Height: Chain / Cord Length: 72" Diameter: 14" Est. Shipping Weight: 10.12 lbs No. of Bulbs: Bulb Wattage: 60 watts Bulb Type: A19 🗢 Bulb Base: E26 Bulb Voltage: 120 volts