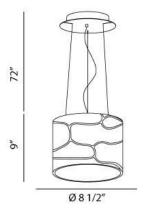

# **Product Specifications**

Collection: Illuminations
Item No.: 17743-020
Height: 9"
Cord Length: 72"

Chain / Cord Length: 72"
Diameter: 8.5"
Est. Shipping Weight: 8.14 lbs
No. of Bulbs: 1
Bulb Wattage: 60 watts
Bulb Type: A19