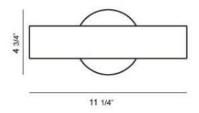

### **Product Specifications**

Collection: Illuminations Item No.: 20571-030 Height: 4.75" Extension: 4" Width: 11.25" Est. Shipping Weight: 3.65 lbs No. of Bulbs: 1 Inc. 18 watts Bulb Wattage: Bulb Type: PL