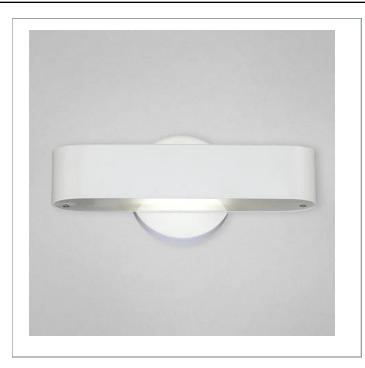

33 West Beaver Creek Road Richmond Hill Ontario Canada L4B 1L8

**8**00.660.5391

<u>=</u> 800.660.5390

→ info@eurofase.com

www.eurofase.com

A discreet source of indirect light (up and down). This fluorescent ADA wall sconce brings modern style to any application.

## DASH, 1-LIGHT WALL SCONCE

### **Product Specifications**

Collection: Illuminations Item No.: 20571-030 Height: 4.75" Extension: 4" Width: 11.25" Est. Shipping Weight: 3.65 lbs No. of Bulbs: 1 Inc. 18 watts Bulb Wattage: Bulb Type: PL