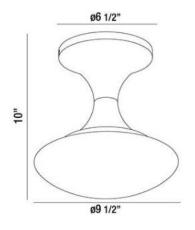

## **Product Specifications**

Collection: Illuminations Item No.: 26633-015 Height: 11"

Diameter: 10"
Est. Shipping Weight: 3.30 lbs
No. of Bulbs: 1 lnc.
Bulb Wattage: 12 watts

Bulb Type: LED 2700K 1000lm