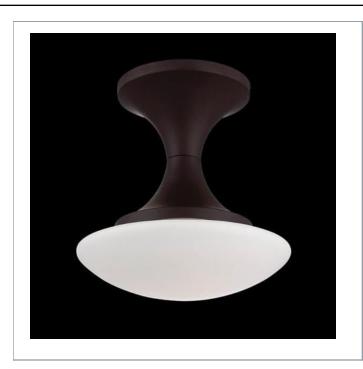

33 West Beaver Creek Road Richmond Hill Ontario Canada L4B 1L8

**8** 800.660.5391

<u>=</u>, 800.660.5390

↑ info@eurofase.com

www.eurofase.com

LED flushmount with blown opal glass diffuser and decorative base

### DALLNER, 1-LIGHT LED FLUSHMOUNT

## **Product Specifications**

Collection: Illuminations Item No.: 26633-015 Height: 11"

Diameter: 10"
Est. Shipping Weight: 3.30 lbs
No. of Bulbs: 1 lnc.
Bulb Wattage: 12 watts

Bulb Type: LED 2700K 1000lm