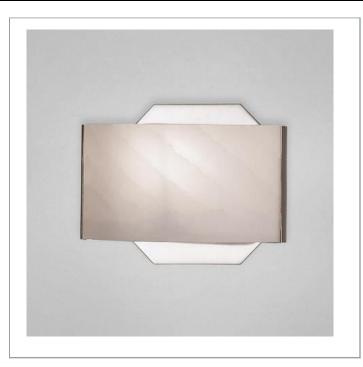

## DAKOTA, 1-LIGHT WALL SCONCE

33 West Beaver Creek Road Richmond Hill Ontario Canada L4B 1L8

**8** 800.660.5391

<u>=</u>, 800.660.5390

↑ info@eurofase.com

www.eurofase.com

The perfect vanity accent, the Dakota line is a masterfully crafted design. A tranquil frosted glass is held in place gently with slim chrome clips. A triangulated backdropraises the shade slightly to allow light to spill serenely into any setting.

#### **Options Available**

| ITEM CODE  | FINISH       | SHADE              |
|------------|--------------|--------------------|
| SC-1DAK-2N | satin nickel | white marble glass |
| SC-1DAK-05 | chrome       | white marble glass |