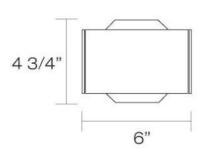

#### **Product Specifications**

Item No.: SC-1DAK-2N

Height: 4.75" Extension: 2.75" Width: 6.13" Est. Shipping Weight: 1.51 lbs

No. of Bulbs: 1 Inc.
Bulb Wattage: 60 watts
Bulb Type: G9
Bulb Base: G9
Bulb Voltage: 120 volts