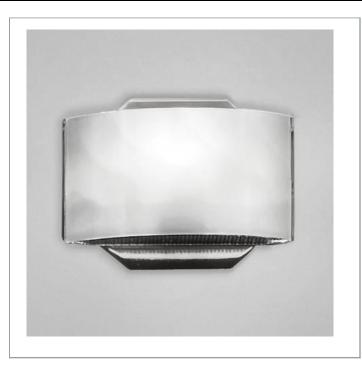

33 West Beaver Creek Road Richmond Hill Ontario Canada L4B 1L8

**8** 800.660.5391

<u>=</u> 800.660.5390

↑ info@eurofase.com

www.eurofase.com

The perfect vanity accent, the Dakota line is a masterfully crafted design. A tranquil frosted glass is held in place gently with slim chrome clips. A triangulated backdropraises the shade slightly to allow light to spill serenely into any setting.

# DAKOTA, 1-LIGHT WALL SCONCE

#### **Product Specifications**

Item No.: SC-1DAK-05

Height: 4.75"
Extension: 2.75"
Width: 6.13"
Est. Shipping Weight: 1.51 lbs

No. of Bulbs: 1 Inc.
Bulb Wattage: 60 watts
Bulb Type: G9
Bulb Base: G9
Bulb Voltage: 120 volts