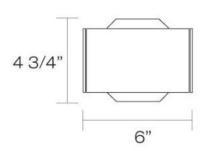

#### **Product Specifications**

Item No.: SC-1DAK-05

Height: 4.75"
Extension: 2.75"
Width: 6.13"
Est. Shipping Weight: 1.51 lbs

No. of Bulbs: 1 Inc.
Bulb Wattage: 60 watts
Bulb Type: G9
Bulb Base: G9
Bulb Voltage: 120 volts