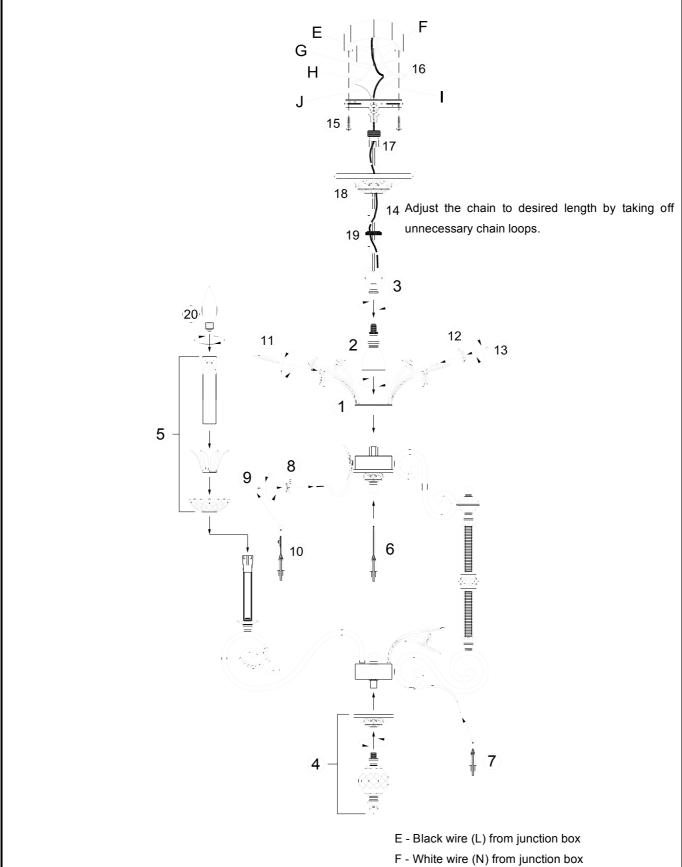

• Artes de instalar el accesorio, desconecte la energia apagando el interruptor o quitando el fusible en la caja principal.

6 x 60W MAX B10

- G Green wire/Bare wire (G) from junction box
- H Smooth wire from fixture
- I Wire with raised longitudinal ridges from fixture
- J Green wire/Bare wire from fixture