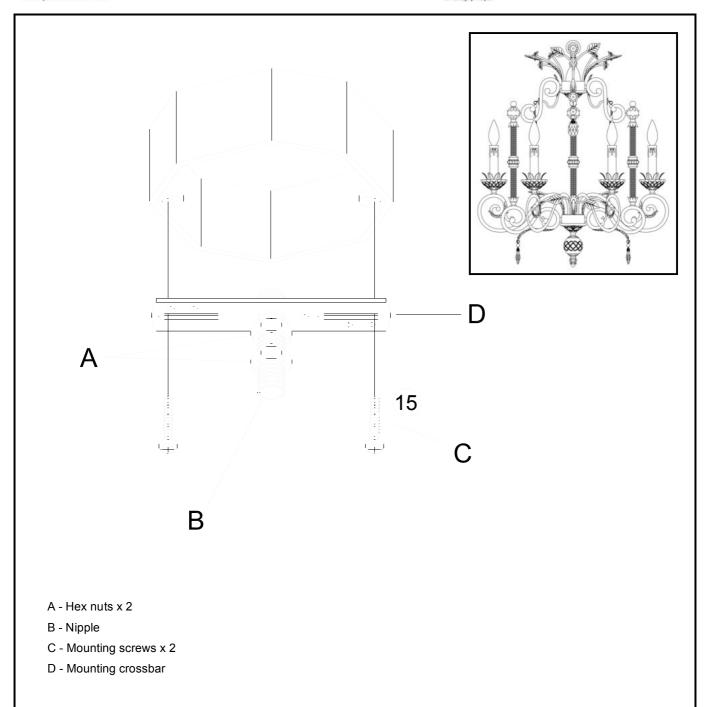

#### SAVE THESE INSTRUCTIONS FOR FUTURE REFERENCE

- Follow the assembly instructions by reading the numerical progression
  -lise a qualified electrician for installation of this lighting fixture.
  -Bedrore installing fixture disconnect power by turning the circuit breaker or by removing the fuse at the fuse box.

## GARDEZ CES INSTRUCTIONS POUR CONSULTATION FUTURE -Executer les operations de montage, en suivant l'ordere de numeration progressif -Employaz un électricien qualifié pour instaltation de ce luminaire. -Coupez le ouvrant au botiler principal.

GUARDE ESTAS INSTRUCCIONES PARA CONSULTARLAS EN EL FUTURO

• Ejecutar las operaciones de montaje siguiendo el orden numerico progresivo

• Use un electricista certificado para la propio ensambla mentó é instalación.

• Artes de instalar el accesorio, desconecte la energia apagando el interruptor o quitando el fusible en la caja principal.

6 x 60W MAX B10

- G Green wire/Bare wire (G) from junction box
- H Smooth wire from fixture
- I Wire with raised longitudinal ridges from fixture
- J Green wire/Bare wire from fixture