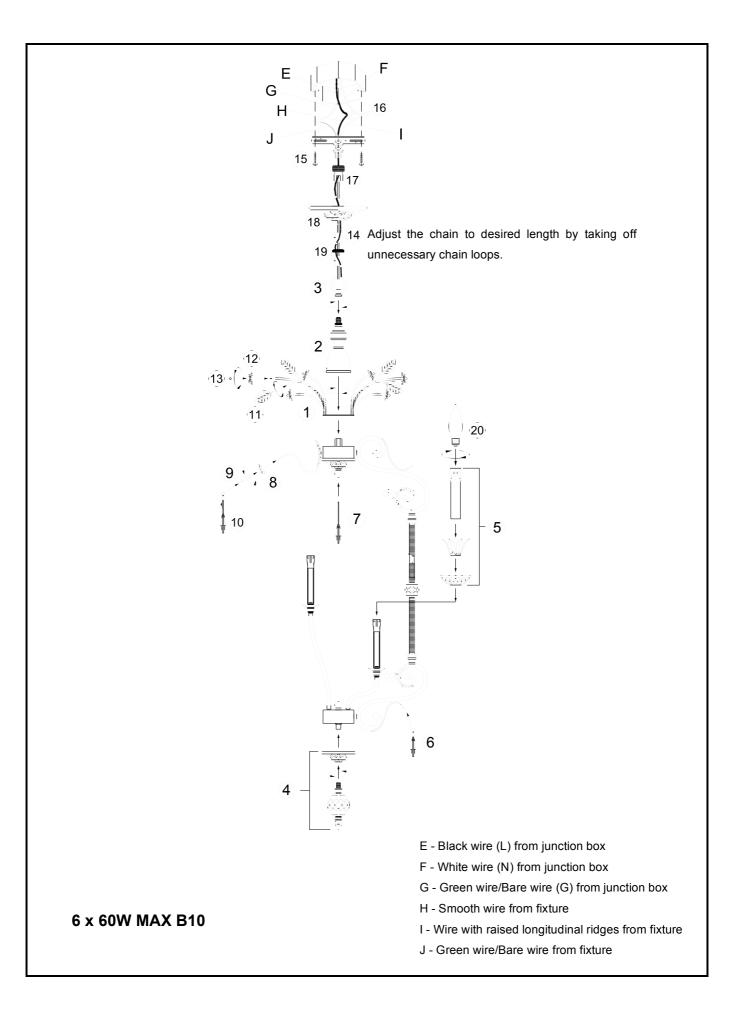

SAVE THESE INSTRUCTIONS FOR FUTURE REFERENCE Follow the assembly instructions by reading the numerical progression
Use a qualified electrician for installation of this lighting future.
Hedror installing future disconnect power by turning the circuit breaker or by
removing the fuse at the fuse box.

GARDEZ CES INSTRUCTIONS POUR CONSULTATION FUTURE = Executar les operations de montage, en suivant l'ordere de numeration progressif = Emplogez un électricien qualifié pour l'installation de ce luminaire. = Coupez le courant au boilier principal.

GUARDE ESTAS INSTRUCCIONES PARA CONSULTARLAS EN EL RUTURO • Ejecutar las operaciones de montaje siguiendo el orden numerico progresivo • Use un electricista certificado para la propio ensambla mentó é instalación. • Antes de instalar el accesorio, desconecte la energía apagando el interruptor o quitando el fusible en la existe interiori