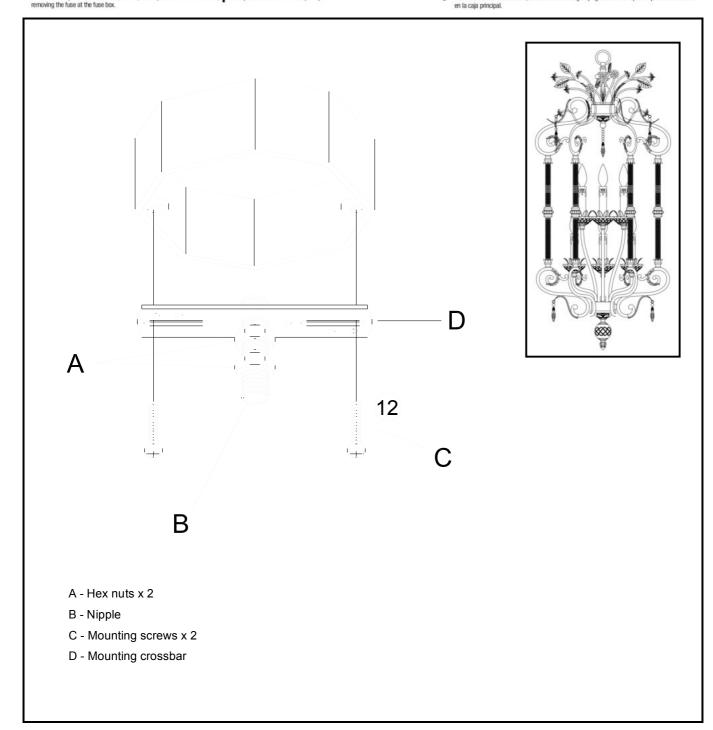

SAVE THESE INSTRUCTIONS FOR FUTURE REFERENCE Follow the assembly instructions by reading the numerical progression
Use a qualified electrician for installation of this lighting future.
Hedror installing future disconnect power by turning the circuit breaker or by
removing the fuse at the fuse box.

GARDEZ CES INSTRUCTIONS POUR CONSULTATION FUTURE = Executar les operations de montage, en suivant l'ordere de numeration progressif = Emplogez un électricien qualifié pour l'installation de ce luminaire. = Coupez le courant au boilier principal.

GUARDE ESTAS INSTRUCCIONES PARA CONSULTARLAS EN EL RUTURO • Ejecutar las operaciones de montaje siguiendo el orden numerico progresivo • Use un electricista certificado para la propio ensambla mentó é instalación. • Antes de instalar el accesorio, desconecte la energía apagando el interruptor o quitando el fusible en la existe interiori