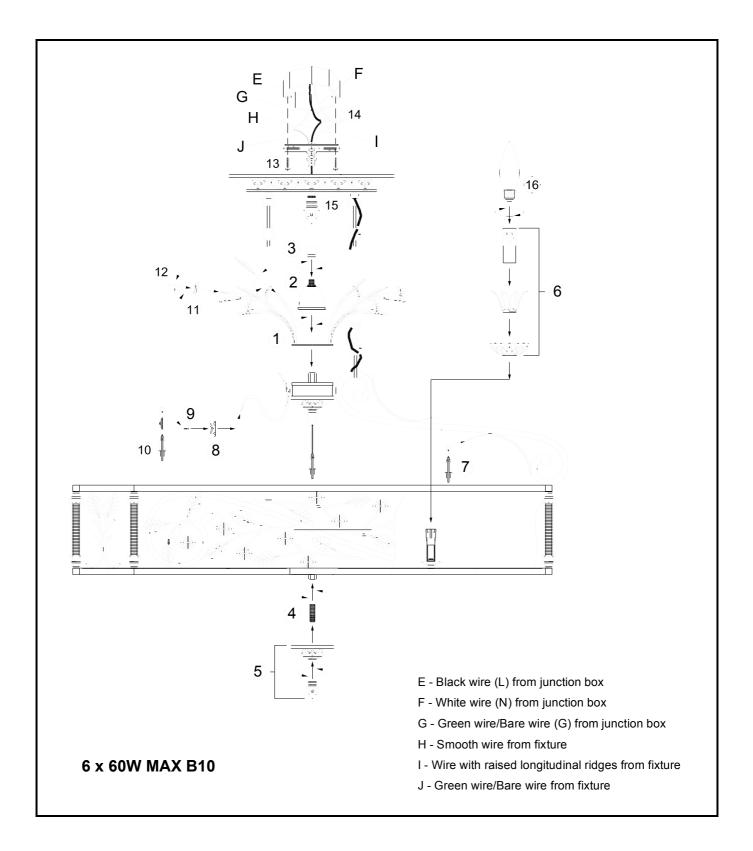

SAVE THESE INSTRUCTIONS FOR FUTURE REFERENCE Follow the assembly instructions by reading the numerical progression
Use a qualified electrician for installation of this lighting foture.
Hedror installing foture disconnect power by turning the circuit breaker or by
removing the fuse at the fuse box.

GARDEZ CES INSTRUCTIONS POUR CONSULTATION FUTURE = Executar les operations de montage, en suivant l'ordere de numeration progressif = Emplogez un électricien qualifié pour l'installation de ce luminaire. = Coupez le courant au boilier principal.