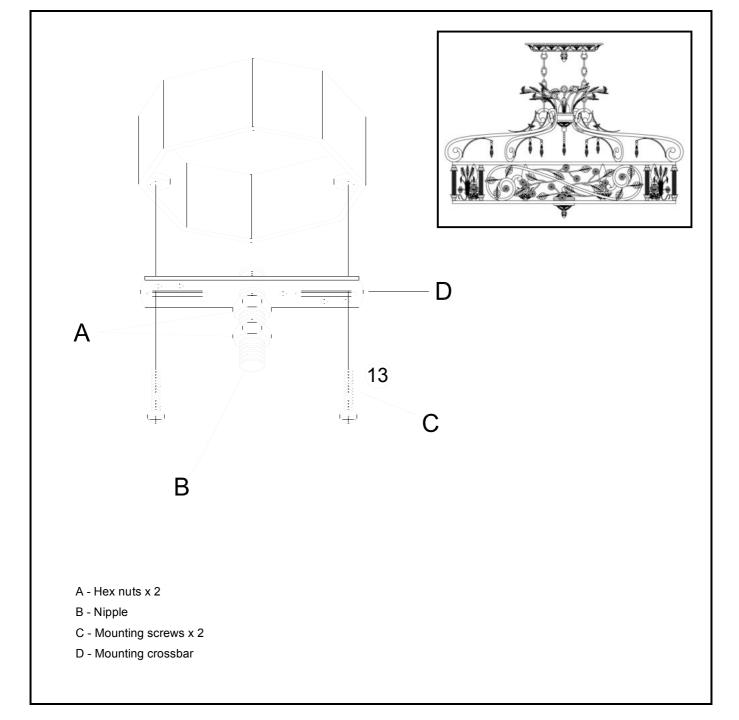

SAVE THESE INSTRUCTIONS FOR FUTURE REFERENCE Follow the assembly instructions by reading the numerical progression
Use a qualified electrician for installation of this lighting foture.
Hedror installing foture disconnect power by turning the circuit breaker or by
removing the fuse at the fuse box.

GARDEZ CES INSTRUCTIONS POUR CONSULTATION FUTURE = Executar les operations de montage, en suivant l'ordere de numeration progressif = Emplogez un électricien qualifié pour l'installation de ce luminaire. = Coupez le courant au boilier principal.