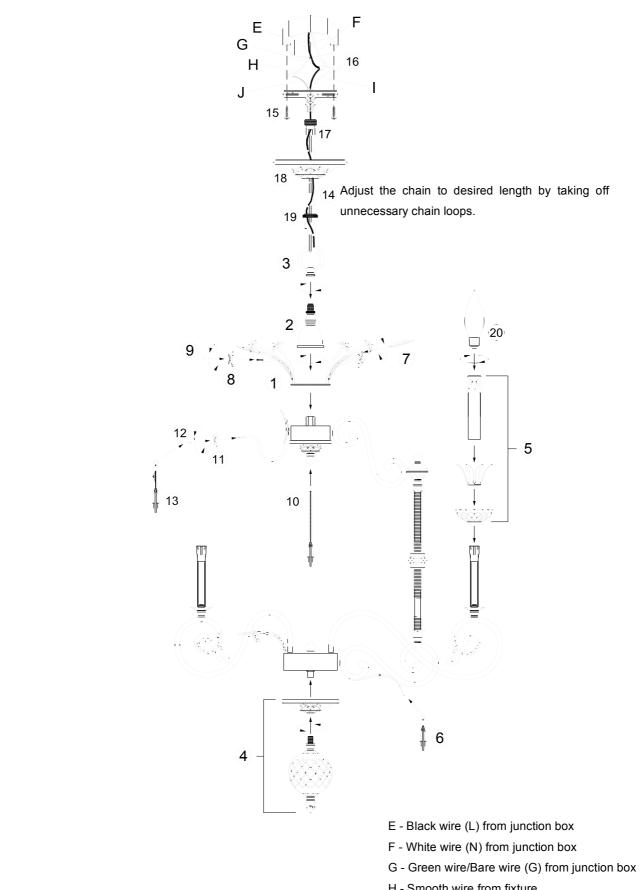

12 x 60W MAX B10

- H Smooth wire from fixture
- I Wire with raised longitudinal ridges from fixture
- J Green wire/Bare wire from fixture