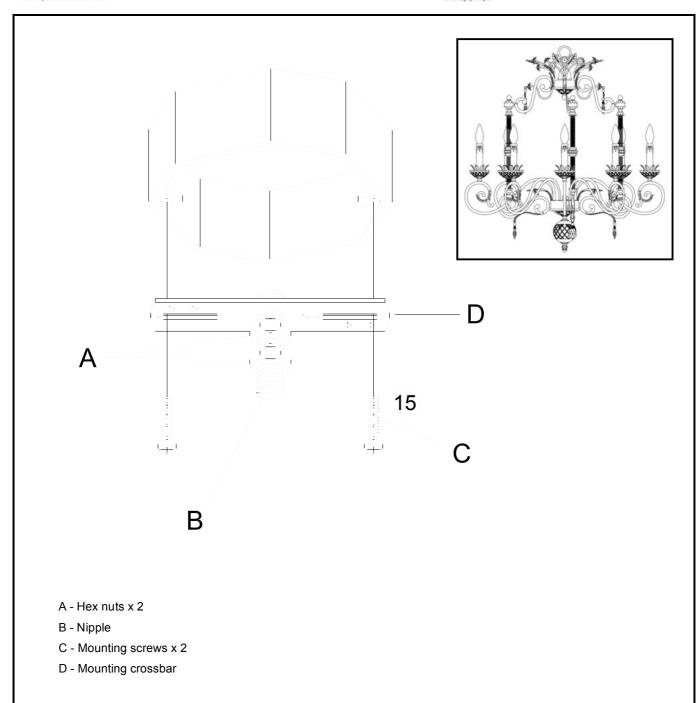

## SAVE THESE INSTRUCTIONS FOR FUTURE REFERENCE

- Follow the assembly instructions by reading the numerical progression
  -lise a qualified electrician for installation of this lighting fixture.
  -Bedrore installing fixture disconnect power by turning the circuit breaker or by removing the fuse at the fuse box.
- GARDEZ CES INSTRUCTIONS POUR CONSULTATION FUTURE

  -Executer les operations de montage, en suivant l'ordere de numeration progressif

  -Employaz un électricien qualifié pour instaltation de ce luminaire.

  -Coupez le ouvrant au botiler principal.

GUARDE ESTAS INSTRUCCIONES PARA CONSULTARLAS EN EL FUTURO