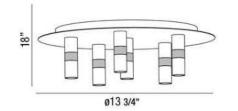

### **Product Specifications**

| Collection:           | Illuminations       |
|-----------------------|---------------------|
| Item No.:             | 25675-016           |
| Height:               | 4.5"                |
| Diameter:             | 13.75"              |
| Est. Shipping Weight: | 5.61 lbs            |
| No. of Bulbs:         | 6 Inc.              |
| Bulb Wattage:         | 2 watts             |
| Bulb Type:            | LED 3200K 858 lm 94 |
| Bulb Base:            | LED                 |
| Bulb Voltage:         | 120 volts           |
|                       |                     |