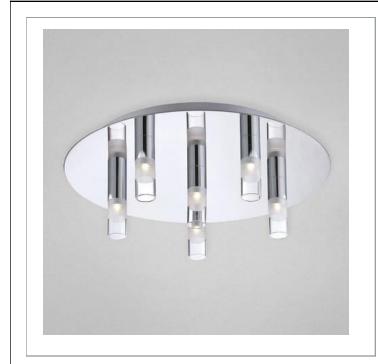

#### CUBE, 6-LIGHT LED FLUSHMOUNT

### **Product Specifications**

| Collection:           | Illuminations       |
|-----------------------|---------------------|
| Item No.:             | 25675-016           |
| Height:               | 4.5"                |
| Diameter:             | 13.75"              |
| Est. Shipping Weight: | 5.61 lbs            |
| No. of Bulbs:         | 6 Inc.              |
| Bulb Wattage:         | 2 watts             |
| Bulb Type:            | LED 3200K 858 lm 94 |
| Bulb Base:            | LED                 |
| Bulb Voltage:         | 120 volts           |
|                       |                     |

#### Colour / Shades Available

C

FINISH chrome

SHADE clear/frost glass