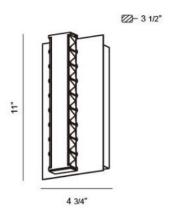

## **Product Specifications**

Collection: Illuminations Item No.: 20403-010

Height: 11" Extension: 3.5" Length: 4.75"

Length: 4.75"
Est. Shipping Weight: 5.06 lbs
No. of Bulbs: 6 Inc.
Bulb Wattage: 1 watts
Bulb Type: LED Bulb Base: LED
Bulb Voltage: 120 volts