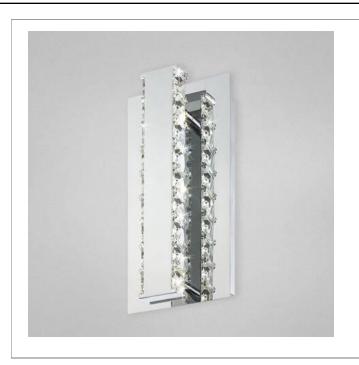

## CRONOS, LED WALL SCONCE

## **Product Specifications**

Collection: Illuminations Item No.: 20403-010

Height: 11" Extension: 3.5" Length: 4.75"

Length: 4.75"
Est. Shipping Weight: 5.06 lbs
No. of Bulbs: 6 Inc.
Bulb Wattage: 1 watts
Bulb Type: LED Bulb Base: LED
Bulb Voltage: 120 volts

## Colour / Shades Available

**FINISH** 

SHADE

chrome

clear crystal

| Project | Inform | ation |
|---------|--------|-------|
|---------|--------|-------|

Job Name: Canadalite.com Date: Type:

Comments: 534 Hood Road, Markham ON L3R 3K9 Email:info@canadalite.com