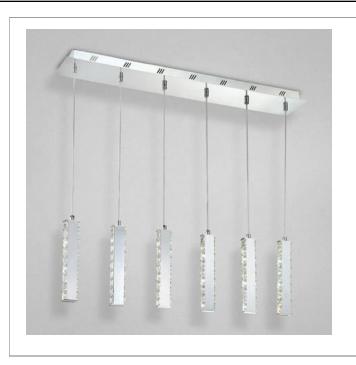

# CRONOS, 6 HEAD LED PENDANT

### **Product Specifications**

Collection: Illuminations Item No.: 20401-016

Height: 11"

Chain / Cord Length: 72"

Width: 5.75" Length: 37.5"

Est. Shipping Weight: 23.06 lbs No. of Bulbs: 36 Inc.

Bulb Wattage: 1 watts
Bulb Type: LED LED
Bulb Voltage: 120 volts

#### **Options Available**

| ITEM CODE | FINISH | SHADE         |
|-----------|--------|---------------|
| 20401-016 | chrome | clear crystal |

#### Colour / Shades Available

**FINISH** 

chrome

0

SHADE clear crystal