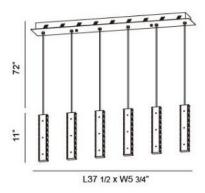

### **Product Specifications**

Collection: Illuminations Item No.: 20401-016

Height: 11"

Chain / Cord Length: 72"

Width: 5.75" Length: 37.5"

Est. Shipping Weight: 23.06 lbs No. of Bulbs: 36 Inc.

Bulb Wattage: 1 watts
Bulb Type: LED LED
Bulb Voltage: 120 volts