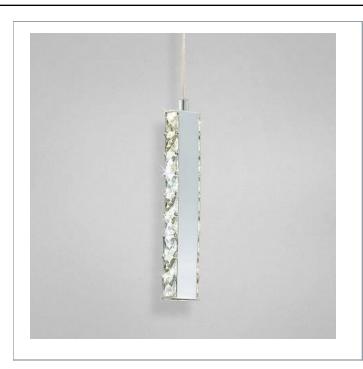

# CRONOS, MINI LED PENDANT

#### **Product Specifications**

Collection:

Item No.: 20400-019 Height: 11" Chain / Cord Length: 72" Diameter: 5.75" Est. Shipping Weight: 4.09 lbs No. of Bulbs: 6 Inc. Bulb Wattage: 1 watts Bulb Type: LED 940 Bulb Base: LED Bulb Voltage: 120 volts

#### Colour / Shades Available

FINISH

chrome

0

SHADE clear crystal

Illuminations