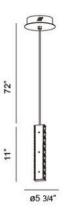

#### **Product Specifications**

Collection:

Item No.: 20400-019 Height: 11" Chain / Cord Length: 72" Diameter: 5.75" Est. Shipping Weight: 4.09 lbs No. of Bulbs: 6 Inc. Bulb Wattage: 1 watts Bulb Type: LED 940 Bulb Base: LED Bulb Voltage: 120 volts