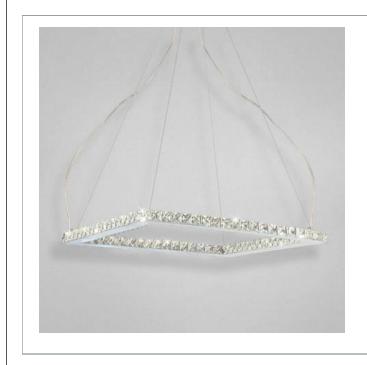

#### CRONOS , LARGE SQUARE LED PENDANT

## **Product Specifications**

| Collection:<br>Item No.: | Illuminations<br>20399-016 |
|--------------------------|----------------------------|
| Height:                  | 1.25"                      |
| Chain / Cord Length:     | 72"                        |
| Width:                   | 23.5"                      |
| Length:                  | 23.5"                      |
| Est. Shipping Weight:    | 21.60 lbs                  |
| No. of Bulbs:            | 28 Inc.                    |
| Bulb Wattage:            | 1 watts                    |
| Bulb Type:               | LED 💯                      |
| Bulb Base:               | LED                        |
| Bulb Voltage:            | 120 volts                  |

## **Options Available**

| ITEM CODE | FINISH | SHADE         |
|-----------|--------|---------------|
| 20399-016 | chrome | clear crystal |

 $\bigcirc$ 

#### Colour / Shades Available

FINISH chrome SHADE clear crystal

|           | LZS 1/2 X WZS 1/2                                               |       |       |  |
|-----------|-----------------------------------------------------------------|-------|-------|--|
|           |                                                                 |       |       |  |
| Project   | Information                                                     |       |       |  |
| Job Name: | Canadalite.com                                                  | Date: | Туре: |  |
| Comments: | nts: 534 Hood Road,Markham ON L3R 3K9 Email:info@canadalite.com |       |       |  |
|           |                                                                 |       |       |  |