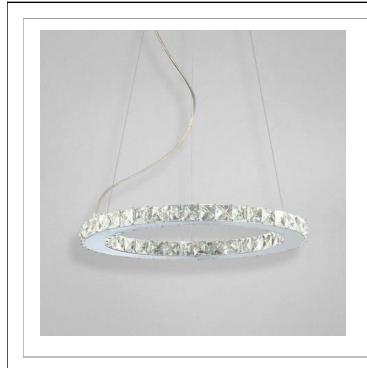

- 33 West Beaver Creek Road Richmond Hill Ontario Canada L4B 1L8
- 800.660.5391

- www.eurofase.com

Sleek, modern and clean architectural designs infused with old world crystal and powered by cutting edge LED lighting give this collection us in every design space.

## CRONOS, SMALL ROUND LED PENDANT

## **Product Specifications**

Collection: Illuminations Item No.: 20396-015 Height: 1.25" Chain / Cord Length: 72" 16.5" Diameter: Est. Shipping Weight: 12.94 lbs No. of Bulbs: 18 Inc. Bulb Wattage: 1 watts Bulb Type: LED 900 Bulb Base: LED Bulb Voltage: 120 volts