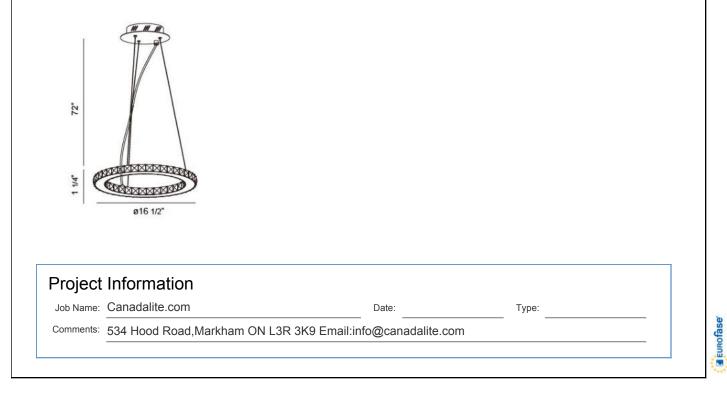

## **Product Specifications**

Collection: Illuminations Item No.: 20396-015 Height: 1.25" Chain / Cord Length: 72" 16.5" Diameter: Est. Shipping Weight: 12.94 lbs No. of Bulbs: 18 Inc. Bulb Wattage: 1 watts Bulb Type: LED 900 Bulb Base: LED Bulb Voltage: 120 volts