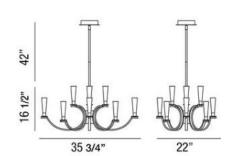

## **Product Specifications**

| Collection:           | Illuminations |
|-----------------------|---------------|
| Item No.:             | 25636-017     |
| Height:               | 16.5"         |
| Chain / Cord Length:  | 42"           |
| Width:                | 22"           |
| Length:               | 35.75"        |
| Est. Shipping Weight: | 37.82 lbs     |
| No. of Bulbs:         | 12 Inc.       |
| Bulb Wattage:         | 20 watts      |
| Bulb Type:            | G4 =          |
| Bulb Base:            | G4            |
| Bulb Voltage:         | 12 volts      |
|                       |               |