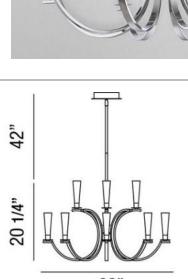

## **Product Specifications**

| Illuminations |
|---------------|
| 25635-010     |
| 20.25"        |
| 42"           |
| 32"           |
| 39.84 lbs     |
| 12 Inc.       |
| 20 watts      |
| G4 =          |
| G4            |
| 12 volts      |
|               |