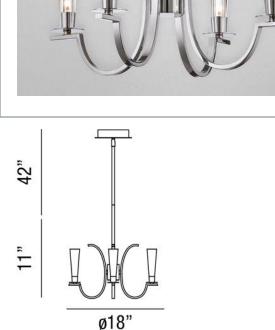

# **Product Specifications**

| Illuminations |
|---------------|
| 25633-016     |
| 11"           |
| 42"           |
| 18"           |
| 14.59 lbs     |
| 4 Inc.        |
| 20 watts      |
| G4 =          |
| G4            |
| 12 volts      |
|               |