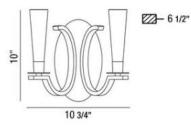

## **Product Specifications**

Collection: Illuminations Item No.: 25632-019 Height: 10" Extension: 6.5" Width: 10.75" Est. Shipping Weight: 7.85 lbs

No. of Bulbs: 2 Inc. Bulb Wattage: 20 watts Bulb Type: G4 = Bulb Base: G4 Bulb Voltage: 12 volts