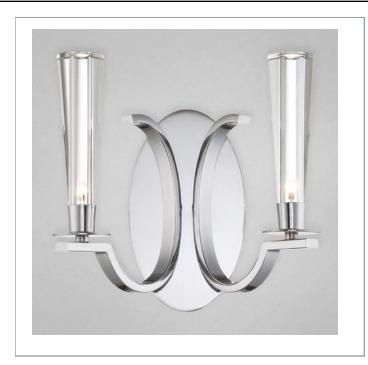

## CROMO, 2-LIGHT **WALL SCONCE**

## **Product Specifications**

Collection: Illuminations Item No.: 25632-019 Height: 10" Extension: 6.5" Width: 10.75" Est. Shipping Weight: 7.85 lbs

No. of Bulbs: 2 Inc. Bulb Wattage: 20 watts Bulb Type: G4 = Bulb Base: G4 Bulb Voltage: 12 volts

## **Options Available**

**ITEM CODE FINISH** SHADE polished 25632-019 clear glass chrome