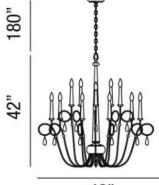

## **Product Specifications**

| Collection:           | Illuminations |
|-----------------------|---------------|
| Item No.:             | 25594-010     |
| Height:               | 42"           |
| Chain / Cord Length:  | 180"          |
| Diameter:             | 42"           |
| Est. Shipping Weight: | 29.70 lbs     |
| No. of Bulbs:         | 15            |
| Bulb Wattage:         | 60 watts      |
| Bulb Type:            | B10 🔷         |
| Bulb Base:            | E12           |
| Bulb Voltage:         | 120 volts     |

## Colour / Shades Available

FINISH wood with rustic iron **SHADE** n/a

ø42"

Comments: 1 (888) 887-7038, info@canadalite.com