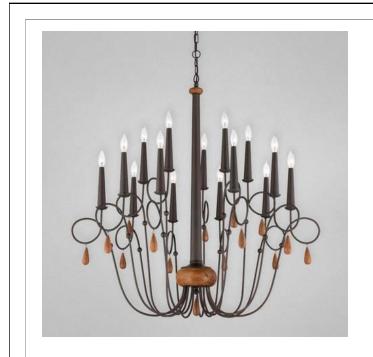

### CORSO , 15-LIGHT CHANDELIER

## **Product Specifications**

| Collection:           | Illuminations |
|-----------------------|---------------|
| Item No.:             | 25594-010     |
| Height:               | 42"           |
| Chain / Cord Length:  | 180"          |
| Diameter:             | 42"           |
| Est. Shipping Weight: | 29.70 lbs     |
| No. of Bulbs:         | 15            |
| Bulb Wattage:         | 60 watts      |
| Bulb Type:            | B10 🔷         |
| Bulb Base:            | E12           |
| Bulb Voltage:         | 120 volts     |

## Colour / Shades Available

FINISH wood with rustic iron **SHADE** n/a

ø42"

Comments: 1 (888) 887-7038, info@canadalite.com