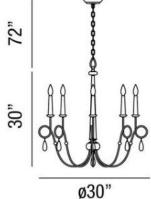

## **Product Specifications**

| Collection:           | Illuminations |
|-----------------------|---------------|
| Item No.:             | 25593-013     |
| Height:               | 30"           |
| Chain / Cord Length:  | 72"           |
| Diameter:             | 30"           |
| Est. Shipping Weight: | 20.24 lbs     |
| No. of Bulbs:         | 8             |
| Bulb Wattage:         | 60 watts      |
| Bulb Type:            | B10 🕬         |
| Bulb Base:            | E12           |
| Bulb Voltage:         | 120 volts     |