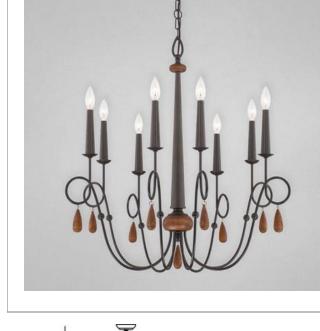

### **CORSO**, 8-LIGHT CHANDELIER

## **Product Specifications**

| Collection:           | Illuminations |
|-----------------------|---------------|
| Item No.:             | 25593-013     |
| Height:               | 30"           |
| Chain / Cord Length:  | 72"           |
| Diameter:             | 30"           |
| Est. Shipping Weight: | 20.24 lbs     |
| No. of Bulbs:         | 8             |
| Bulb Wattage:         | 60 watts      |
| Bulb Type:            | B10 🕬         |
| Bulb Base:            | E12           |
| Bulb Voltage:         | 120 volts     |

### **Options Available**

| ITEM CODE | FINISH                   | SHADE |
|-----------|--------------------------|-------|
| 25593-013 | wood with<br>rustic iron | n/a   |

# Colour / Shades Available

FINISH wood with rustic iron

SHADE n/a