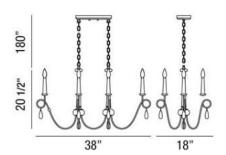

#### **Product Specifications**

Collection: Illuminations Item No.: 25592-016

Height: 20.5" Chain / Cord Length: 180"

Width: 18" Length: 38"

Est. Shipping Weight: 16.28 lbs

No. of Bulbs: 6
Bulb Wattage: 60 watts
Bulb Type: Bulb Base: E12
Bulb Voltage: 120 volts