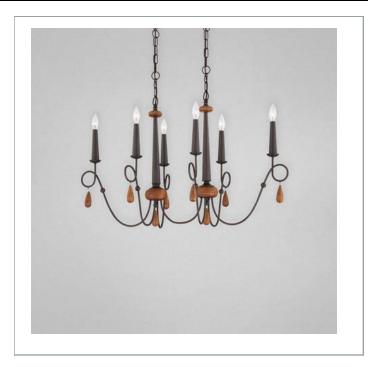

# CORSO, 6-LIGHT OVAL CHANDELIER

#### **Product Specifications**

Collection: Illuminations Item No.: 25592-016

Height: 20.5" Chain / Cord Length: 180"

Width: 18" Length: 38"

Est. Shipping Weight: 16.28 lbs

No. of Bulbs: 6
Bulb Wattage: 60 watts
Bulb Type: Bulb Base: E12
Bulb Voltage: 120 volts