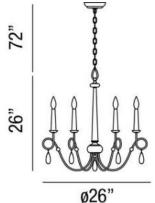

# **Product Specifications**

| Collection:           | Illuminations |
|-----------------------|---------------|
| Item No.:             | 25591-019     |
| Height:               | 26"           |
| Chain / Cord Length:  | 72"           |
| Diameter:             | 26"           |
| Est. Shipping Weight: | 14.74 lbs     |
| No. of Bulbs:         | 6             |
| Bulb Wattage:         | 60 watts      |
| Bulb Type:            | B10 🜕         |
| Bulb Base:            | E12           |
| Bulb Voltage:         | 120 volts     |