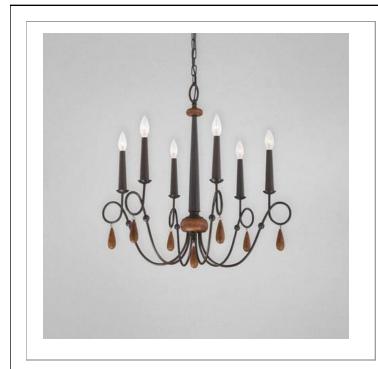

# **CORSO**, 6-LIGHT CHANDELIER

# **Product Specifications**

| Collection:           | Illuminations |
|-----------------------|---------------|
| Item No.:             | 25591-019     |
| Height:               | 26"           |
| Chain / Cord Length:  | 72"           |
| Diameter:             | 26"           |
| Est. Shipping Weight: | 14.74 lbs     |
| No. of Bulbs:         | 6             |
| Bulb Wattage:         | 60 watts      |
| Bulb Type:            | B10 🜕         |
| Bulb Base:            | E12           |
| Bulb Voltage:         | 120 volts     |

#### **Options Available**

| ITEM CODE | FINISH                   | SHADE |  |
|-----------|--------------------------|-------|--|
| 25591-019 | wood with<br>rustic iron | n/a   |  |

# Colour / Shades Available

FINISH wood with rustic iron

SHADE n/a