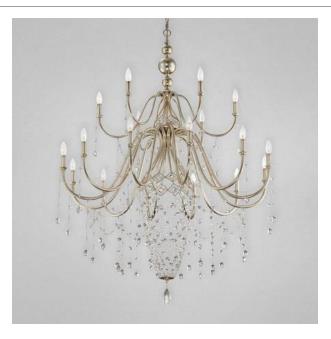

## COLLANA, 18-LIGHT CHANDELIER

## **Product Specifications**

Collection: Illuminations Item No.: 25631-012 Height: 59.5" Chain / Cord Length: 180" Diameter: 43.5" Est. Shipping Weight: 74.58 lbs No. of Bulbs: Bulb Wattage: 60 watts Bulb Type: B10 < Bulb Base: E12 Bulb Voltage: 120 volts

## **Options Available**

ITEM CODEFINISHSHADE25631-012silver leafclear crystal

## Colour / Shades Available

**FINISH** 

SHADE

silver leaf

clear crystal

| Pro  | iect | Inforn | nation |
|------|------|--------|--------|
| 1 10 |      |        | nauon  |

Job Name: Canadalite.com Date: Type: