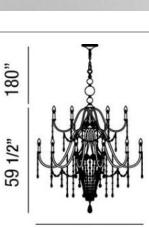

## **Product Specifications**

Collection: Illuminations Item No.: 25631-012 Height: 59.5" Chain / Cord Length: 180" Diameter: 43.5" Est. Shipping Weight: 74.58 lbs No. of Bulbs: Bulb Wattage: 60 watts Bulb Type: B10 < Bulb Base: E12 Bulb Voltage: 120 volts