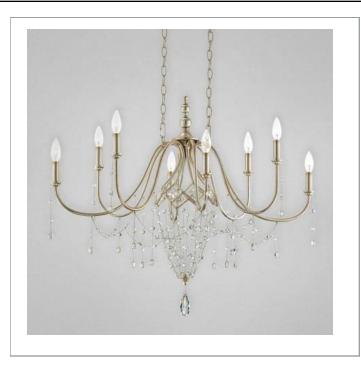

## COLLANA, 8-LIGHT OVAL CHANDELIER Product Specifications

Collection: Illuminations Item No.: 25629-019 Height: 30.5"

Chain / Cord Length: 30.5"
Width: 20.5"

Width: 20.5" Length: 35.75"

Est. Shipping Weight: 24.42 lbs
No. of Bulbs: 8
Bulb Wattage: 60 watts

## **Options Available**

ITEM CODEFINISHSHADE25629-019silver leafclear crystal

## Colour / Shades Available

**FINISH** 

SHADE

silver leaf

clear crystal

| Project Information |                                       |       |  |       |  |
|---------------------|---------------------------------------|-------|--|-------|--|
| Job Name:           | Canadalite.com                        | Date: |  | Туре: |  |
| Comments:           | 1 (888) 887-7038, info@canadalite.com |       |  |       |  |