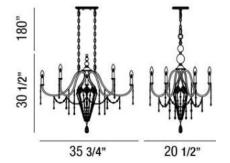

## COLLANA, 8-LIGHT OVAL CHANDELIER Product Specifications

Collection: Illuminations Item No.: 25629-019 Height: 30.5"

Chain / Cord Length: 30.5"
Width: 20.5"

Width: 20.5" Length: 35.75"

Est. Shipping Weight: 24.42 lbs
No. of Bulbs: 8
Bulb Wattage: 60 watts