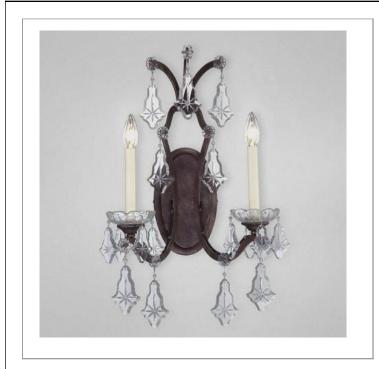

## COLETTE , 2-LIGHT WALL SCONCE

## **Product Specifications**

| Item No.:             | 20311-018 |
|-----------------------|-----------|
| Height:               | 24.5"     |
| Extension:            | 8.5"      |
| Width:                | 15.5"     |
| Est. Shipping Weight: | 8.80 lbs  |
| No. of Bulbs:         | 2         |
| Bulb Wattage:         | 60 watts  |
| Bulb Type:            | B10 🔷     |
| Bulb Base:            | E12       |
| Bulb Voltage:         | 120 volts |
|                       |           |

## Colour / Shades Available

| FINISH |  |
|--------|--|
| bronze |  |

SHADE n/a

Overflowing with the heritage of the European canvas the Colette collection wrought iron hand finished aged bronze frame is filled with the sparkle of the Old World polished cut crystal and delicately placed bobeches.