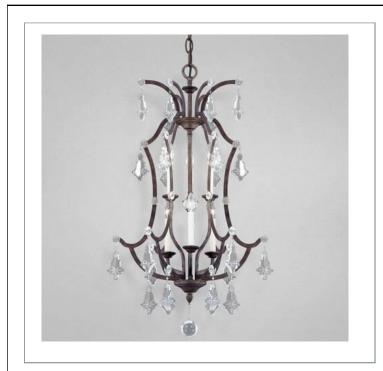

## COLETTE , 6-LIGHT LANTERN

## **Product Specifications**

| Item No.:             | 20310-011 |
|-----------------------|-----------|
| Height:               | 40"       |
| Chain / Cord Length:  | 72"       |
| Width:                | 22"       |
| Diameter:             | 22"       |
| Est. Shipping Weight: | 26.09 lbs |
| No. of Bulbs:         | 6         |
| Bulb Wattage:         | 60 watts  |
| Bulb Type:            | B10 🔷     |
| Bulb Base:            | E12       |
| Bulb Voltage:         | 120 volts |
|                       |           |

## **Options Available**

| ITEM CODE | FINISH |
|-----------|--------|
| 20310-011 | bronze |

SHADE n/a

## Colour / Shades Available

| FINISH |  |
|--------|--|
| bronze |  |

SHADE n/a

Overflowing with the heritage of the European canvas the Colette collection wrought iron hand finished aged bronze frame is filled with the sparkle of the Old World polished cut crystal and delicately placed bobeches.