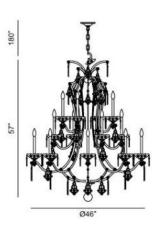

### **Product Specifications**

Item No.: 20309-015

Height: 57"
Chain / Cord Length: 180"
Width: 46"

Diameter: 46"

Est. Shipping Weight: 81.75 lbs No. of Bulbs: 16

No. of Bulbs: 16
Bulb Wattage: 60 watts
Bulb Type: B10 ©
Bulb Base: E12
Bulb Voltage: 120 volts