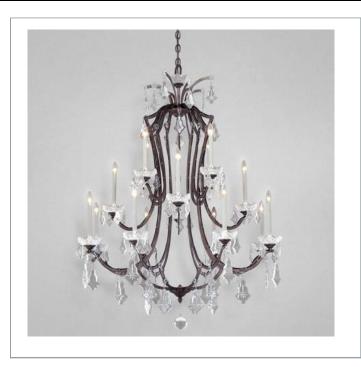

33 West Beaver Creek Road Richmond Hill Ontario Canada L4B 1L8

**8** 800.660.5391

= 800.660.5390

↑ info@eurofase.com

www.eurofase.com

Overflowing with the heritage of the European canvas the Colette collection wrought iron hand finished aged bronze frame is filled with the sparkle of the Old World polished cut crystal and delicately placed bobeches.

# COLETTE , 16-LIGHT CHANDELIER

### **Product Specifications**

Item No.: 20309-015

Height: 57"
Chain / Cord Length: 180"
Width: 46"

Diameter: 46"

Est. Shipping Weight: 81.75 lbs No. of Bulbs: 16

No. of Bulbs: 16
Bulb Wattage: 60 watts
Bulb Type: B10 ©
Bulb Base: E12
Bulb Voltage: 120 volts