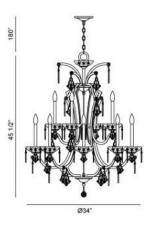

### **Product Specifications**

| Item No.: 20308-018 | Height: 45.5" | Chain / Cord Length: 180" | Width: 34" | Diameter: 34" | Est. Shipping Weight: 60.50 lbs

Shipping Weight: 60.50 lbs
No. of Bulbs: 12
Bulb Wattage: 60 watts
Bulb Type: B10 ©
Bulb Base: E12
Bulb Voltage: 120 volts