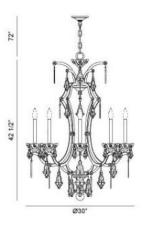

### **Product Specifications**

Item No.: 20307-011 Height: 42.5" Chain / Cord Length: 72" 30" Diameter: Est. Shipping Weight: 45.76 lbs No. of Bulbs: 8 Bulb Wattage: 60 watts Bulb Type: B10 B10 • Bulb Base: E12 Bulb Voltage: 120 volts