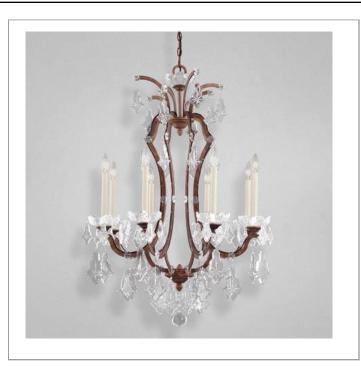

33 West Beaver Creek Road Richmond Hill Ontario Canada L4B 1L8

**8** 800.660.5391

<u>=</u> 800.660.5390

♠ info@eurofase.com

www.eurofase.com

Overflowing with the heritage of the European canvas the Colette collection wrought iron hand finished aged bronze frame is filled with the sparkle of the Old World polished cut crystal and delicately placed bobeches.

## COLETTE, 8-LIGHT CHANDELIER

### **Product Specifications**

Item No.: 20307-011 Height: 42.5" Chain / Cord Length: 72" 30" Diameter: Est. Shipping Weight: 45.76 lbs No. of Bulbs: 8 Bulb Wattage: 60 watts Bulb Type: B10 B10 • Bulb Base: E12 Bulb Voltage: 120 volts