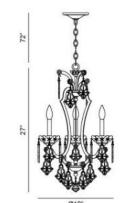

### **Product Specifications**

| Item No.:             | 20306-014 |
|-----------------------|-----------|
| Height:               | 27"       |
| Chain / Cord Length:  | 72"       |
| Width:                | 19"       |
| Diameter:             | 19"       |
| Est. Shipping Weight: | 16.02 lbs |
| No. of Bulbs:         | 3         |
| Bulb Wattage:         | 60 watts  |
| Bulb Type:            | B10 🔍     |
| Bulb Base:            | E12       |
| Bulb Voltage:         | 120 volts |