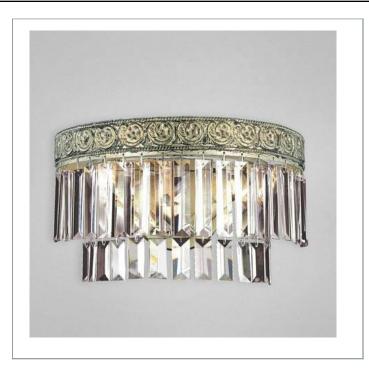

33 West Beaver Creek Road Richmond Hill Ontario Canada L4B 1L8

**8** 800.660.5391

<u>=</u> 800.660.5390

⁴ info@eurofase.com

www.eurofase.com

Delicate filigree carvings adorn the ornate central frame in this golden family. Sharply cut crystal glass encircles the radiant architecture, elongating the double-tiered effect while soft light spills through the refractive prisms. The overall effect is an opulent and gilded frame that is selectively paired with lucidly simple vertical crystal pieces.

# CLAIREMONT, 2-LIGHT WALL SCONCE

## **Product Specifications**

Item No.: 19362-014 Height: 7.5" Extension: 6.5" Width: 13" Diameter: 13" Est. Shipping Weight: 5.98 lbs No. of Bulbs: 2 Bulb Wattage: 60 watts Bulb Type: B10 • Bulb Base: E12