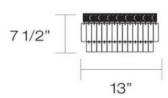

## **Product Specifications**

Item No.: 19362-014 Height: 7.5" Extension: 6.5" Width: 13" Diameter: 13" Est. Shipping Weight: 5.98 lbs No. of Bulbs: 2 Bulb Wattage: 60 watts Bulb Type: B10 • Bulb Base: E12