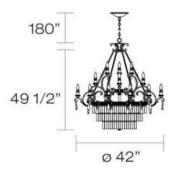

## **Product Specifications**

Item No.: Height: 19361-017 49.5" Chain / Cord Length: 180" Diameter: 42" Est. Shipping Weight: 96.60 lbs No. of Bulbs: 25 Bulb Wattage: Bulb Type: 60 watts B10 • Bulb Base: E12 Bulb Voltage: 120 volts