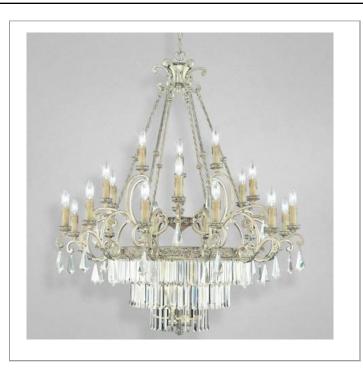

33 West Beaver Creek Road Richmond Hill Ontario Canada L4B 1L8

**8** 800.660.5391

= 800.660.5390

⁴ info@eurofase.com

www.eurofase.com

Delicate filigree carvings adorn the ornate central frame in this golden family. Sharply cut crystal glass encircles the radiant architecture, elongating the double-tiered effect while soft light spills through the refractive prisms. The overall effect is an opulent and gilded frame that is selectively paired with lucidly simple vertical crystal pieces.

## CLAIREMONT, 25-LIGHT CHANDELIER