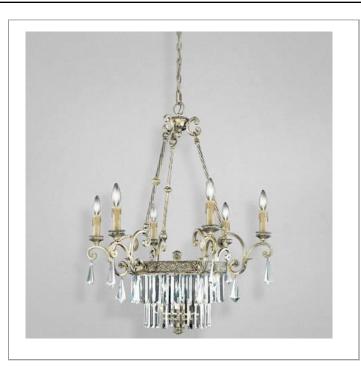

33 West Beaver Creek Road Richmond Hill Ontario Canada L4B 1L8

**8** 800.660.5391

= 800.660.5390

↑ info@eurofase.com

www.eurofase.com

Delicate filigree carvings adorn the ornate central frame in this golden family. Sharply cut crystal glass encircles the radiant architecture, elongating the double-tiered effect while soft light spills through the refractive prisms. The overall effect is an opulent and gilded frame that is selectively paired with lucidly simple vertical crystal pieces.

# CLAIREMONT, 9-LIGHT CHANDELIER

### **Product Specifications**

Item No.: 19359-014 Height: 37.5" Chain / Cord Length: 72" Diameter: 28" Est. Shipping Weight: 33.33 lbs No. of Bulbs: 9 Bulb Wattage: 60 watts Bulb Type: B10 • Bulb Base: E12 Bulb Voltage: 120 volts