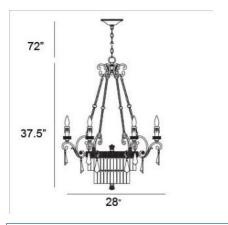

### **Product Specifications**

Item No.: 19359-014 Height: 37.5" Chain / Cord Length: 72" Diameter: 28" Est. Shipping Weight: 33.33 lbs No. of Bulbs: 9 Bulb Wattage: 60 watts Bulb Type: B10 • Bulb Base: E12 Bulb Voltage: 120 volts