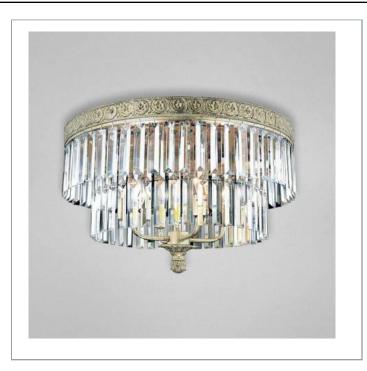

33 West Beaver Creek Road Richmond Hill Ontario Canada L4B 1L8

**8** 800.660.5391

<u>=</u> 800.660.5390

↑ info@eurofase.com

www.eurofase.com

Delicate filigree carvings adorn the ornate central frame in this golden family. Sharply cut crystal glass encircles the radiant architecture, elongating the double-tiered effect while soft light spills through the refractive prisms. The overall effect is an opulent and gilded frame that is selectively paired with lucidly simple vertical crystal pieces.

# CLAIREMONT, 4-LIGHT FLUSHMOUNT

### **Options Available**

| ITEM CODE | FINISH       | SHADE   |
|-----------|--------------|---------|
| 19357-010 | artisan gold | crystal |

## FINISH SHADE artisan gold crystal

| Project   | Information    |       |       |
|-----------|----------------|-------|-------|
| Job Name: | Canadalite.com | Date: | Type: |
| Comments: |                |       |       |
|           |                |       |       |