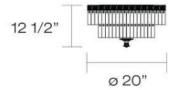

### **Product Specifications**

Item No.: 19357-010 Height: 12.5" Diameter: 20" Est. Shipping Weight: 19.01 lbs No. of Bulbs: Bulb Wattage: 60 watts Bulb Type: B10 < Bulb Base: E12 Bulb Voltage: 120 volts