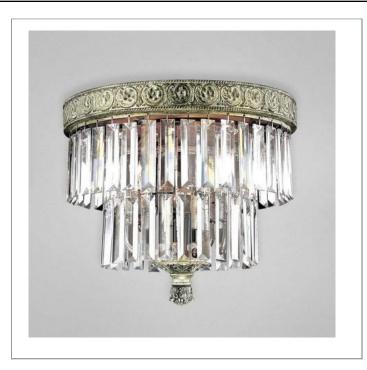

33 West Beaver Creek Road Richmond Hill Ontario Canada L4B 1L8

**8** 800.660.5391

= 800.660.5390

↑ info@eurofase.com

www.eurofase.com

Delicate filigree carvings adorn the ornate central frame in this golden family. Sharply cut crystal glass encircles the radiant architecture, elongating the double-tiered effect while soft light spills through the refractive prisms. The overall effect is an opulent and gilded frame that is selectively paired with lucidly simple vertical crystal pieces.

# CLAIREMONT, 3-LIGHT FLUSHMOUNT

#### **Product Specifications**

Item No.: 19356-013 Height: 12.5" Diameter: 13" Est. Shipping Weight: 11.97 lbs No. of Bulbs: Bulb Wattage: 60 watts Bulb Type: B10 < Bulb Base: E12 Bulb Voltage: 120 volts

### **Options Available**

| ITEM CODE | FINISH       | SHADE   |
|-----------|--------------|---------|
| 19356-013 | artisan gold | crystal |