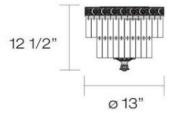

#### **Product Specifications**

Item No.: 19356-013 Height: 12.5" Diameter: 13" Est. Shipping Weight: 11.97 lbs No. of Bulbs: Bulb Wattage: 60 watts Bulb Type: B10 < Bulb Base: E12 Bulb Voltage: 120 volts