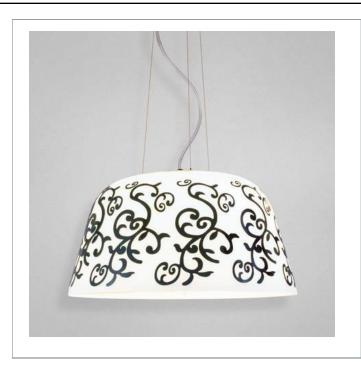

33 West Beaver Creek Road Richmond Hill Ontario Canada L4B 1L8

800.660.5391

800.660.5390

info@eurofase.com

www.eurofase.com

Sophisticated inlaid designs are artistically arranged in a labyrinthine pattern across the width of the glossed drum shade. Bold patterns and opaque glass allow light to radiate with a brilliance that is both trendy and unique.

## CIRO, 3-LIGHT **PENDANT**

## **Product Specifications**

Collection: Illuminations Item No.: 17526-029

Height: 10" 72"

Chain / Cord Length: Width: 18.5"

Length: 18.5" Diameter: 18.5" Est. Shipping Weight: No. of Bulbs: 22.66 lbs

Bulb Wattage: Bulb Type: 60 watts A19 🔷 Bulb Base: E26 Bulb Voltage: 120 volts