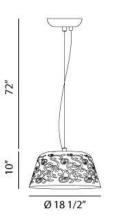

## **Product Specifications**

Collection: Illuminations Item No.: 17526-029

Height: 10" 72"

Chain / Cord Length: Width: 18.5"

Length: 18.5" Diameter: 18.5" Est. Shipping Weight: No. of Bulbs: 22.66 lbs

Bulb Wattage: Bulb Type: 60 watts A19 🔷 Bulb Base: E26 Bulb Voltage: 120 volts