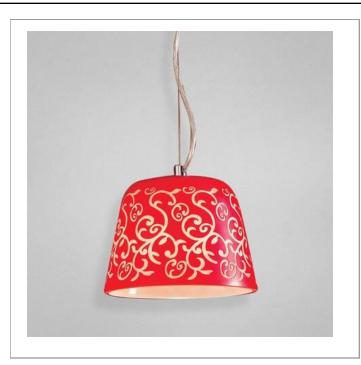

33 West Beaver Creek Road Richmond Hill Ontario Canada L4B 1L8

**8** 800.660.5391

<u>=</u>, 800.660.5390

↑ info@eurofase.com

www.eurofase.com

Sophisticated inlaid designs are artistically arranged in a labyrinthine pattern across the width of the glossed drum shade. Bold patterns and opaque glass allow light to radiate with a brilliance that is both trendy and unique.

## CIRO, 1-LIGHT PENDANT

# **Options Available**

| ITEM CODE | FINISH | SHADE |  |
|-----------|--------|-------|--|
| 17525-015 | chrome | black |  |
| 17525-022 | chrome | white |  |
| 17525-039 | chrome | red   |  |