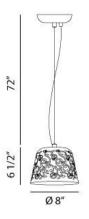

### **Product Specifications**

Collection: Illuminations Item No.: 17525-039 Height: 6.5" Chain / Cord Length: 72" Diameter: 8" Est. Shipping Weight: 4.20 lbs No. of Bulbs: Bulb Wattage: 60 watts Bulb Type: A19 < Bulb Base: E26 Bulb Voltage: 120 volts