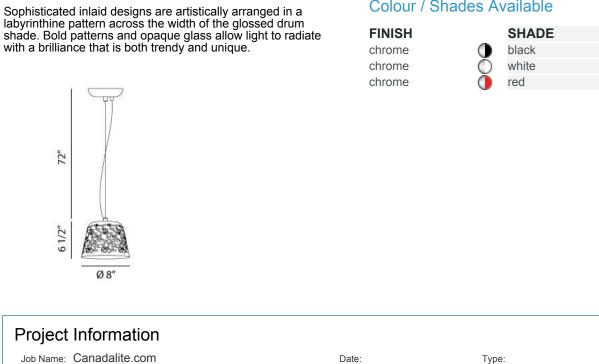

## **Product Specifications**

| Collection:           | Illuminations |
|-----------------------|---------------|
| Item No.:             | 17525-022     |
| Height:               | 6.5"          |
| Chain / Cord Length:  | 72"           |
| Diameter:             | 8"            |
| Est. Shipping Weight: | 4.20 lbs      |
| No. of Bulbs:         | 1             |
| Bulb Wattage:         | 60 watts      |
| Bulb Type:            | A19 <         |
| Bulb Base:            | E26           |
| Bulb Voltage:         | 120 volts     |
|                       |               |

## **Options Available**

| ITEM CODE | FINISH |
|-----------|--------|
| 17525-015 | chrome |
| 17525-022 | chrome |
| 17525-039 | chrome |

SHADE black white red

## Colour / Shades Available

72"

6 1/2"

Comments: 1 (888) 887-7038, info@canadalite.com

Date:

Type:

Eurofase