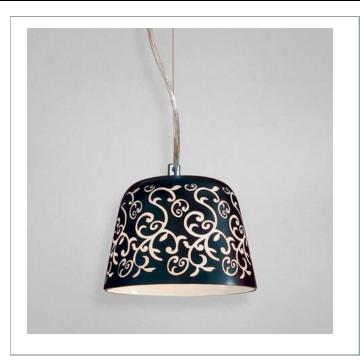

33 West Beaver Creek Road Richmond Hill Ontario Canada L4B 1L8

**8** 800.660.5391

<u>=</u> 800.660.5390

→ info@eurofase.com

www.eurofase.com

Sophisticated inlaid designs are artistically arranged in a labyrinthine pattern across the width of the glossed drum shade. Bold patterns and opaque glass allow light to radiate with a brilliance that is both trendy and unique.

## CIRO, 1-LIGHT PENDANT

## **Product Specifications**

Collection: Illuminations Item No.: 17525-015 Height: 6.5" Chain / Cord Length: 72" Diameter: 8" Est. Shipping Weight: 4.20 lbs No. of Bulbs: Bulb Wattage: 60 watts Bulb Type: A19 € Bulb Base: E26 Bulb Voltage: 120 volts