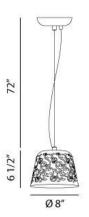

## **Product Specifications**

Collection: Illuminations Item No.: 17525-015 Height: 6.5" Chain / Cord Length: 72" Diameter: 8" Est. Shipping Weight: 4.20 lbs No. of Bulbs: Bulb Wattage: 60 watts Bulb Type: A19 € Bulb Base: E26 Bulb Voltage: 120 volts