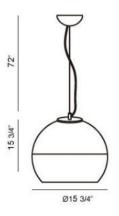

#### **Product Specifications**

Collection: Illuminations
Item No.: 20455-019
Height: 15.75"
Chain / Cord Length: 72"
Diameter: 15.75"
Est. Shipping Weight: 9.28 lbs
No. of Bulbs: 1

Bulb Wattage: 100 watts
Bulb Type: A19 ←
Bulb Base: E26
Bulb Voltage: 120 volts