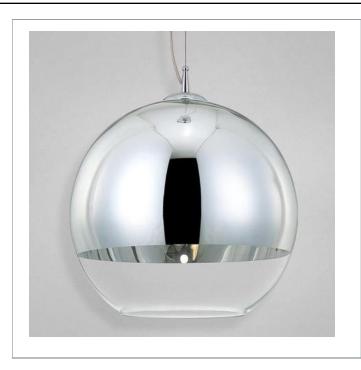

## CHROMOS, 1-LIGHT LARGE PENDANT

#### **Product Specifications**

Collection: Illuminations
Item No.: 20455-019
Height: 15.75"
Chain / Cord Length: 72"
Diameter: 15.75"
Est. Shipping Weight: 9.28 lbs
No. of Bulbs: 1

Bulb Wattage: 100 watts
Bulb Type: A19 ←
Bulb Base: E26
Bulb Voltage: 120 volts

## **Options Available**

| ITEM CODE | FINISH | SHADE                        |
|-----------|--------|------------------------------|
| 20455-019 | chrome | half<br>chrome/half<br>glass |

#### Colour / Shades Available

| FINISH | SHADE                     |
|--------|---------------------------|
| chrome | half chrome/half<br>glass |