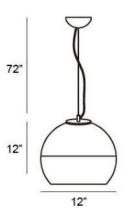

## **Product Specifications**

Collection: Illuminations Item No.: 20454-012 Height: 12"

Chain / Cord Length: 72"
Diameter: 12"
Est. Shipping Weight: 5.15 lbs
No. of Bulbs: 1

Bulb Wattage: 100 watts
Bulb Type: A19 ←
Bulb Base: E26
Bulb Voltage: 120 volts