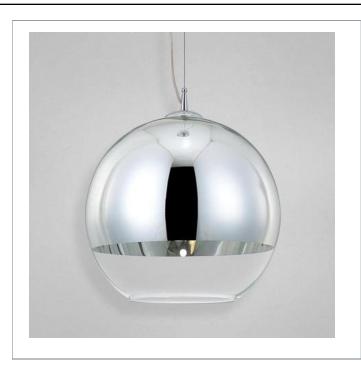

## CHROMOS, 1-LIGHT MEDIUM PENDANT

## **Product Specifications**

Collection: Illuminations Item No.: 20454-012 Height: 12"

Chain / Cord Length: 72"
Diameter: 12"
Est. Shipping Weight: 5.15 lbs
No. of Bulbs: 1

Bulb Wattage: 100 watts
Bulb Type: A19 ←
Bulb Base: E26
Bulb Voltage: 120 volts

## **Options Available**

| ITEM CODE | FINISH | SHADE                        |
|-----------|--------|------------------------------|
| 20454-012 | chrome | half<br>chrome/half<br>glass |

## Colour / Shades Available

| FINISH | SHADE                     |  |
|--------|---------------------------|--|
| chrome | half chrome/half<br>glass |  |

| Proi | iect | Info  | rmatior |
|------|------|-------|---------|
| 1 10 | CCL  | 11110 | mation  |