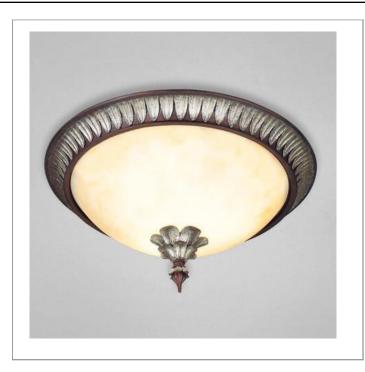

33 West Beaver Creek Road Richmond Hill Ontario Canada L4B 1L8

**8** 800.660.5391

= 800.660.5390

↑ info@eurofase.com

www.eurofase.com

Opulent light spills forth from these candelabra style lights. Bronzed mahogany iron is contrasted with a sienna base and golden-white embossed leaflets. A must for any room requiring a refined aesthetic look.

# CHARINGTON, 3-LIGHT FLUSHMOUNT

### **Product Specifications**

Item No.: 16528-017 Height: 10.75" Diameter: 20" Est. Shipping Weight: 15.84 lbs No. of Bulbs: 3 Bulb Wattage: 60 watts Bulb Type: B10 • Bulb Base: E12 Bulb Voltage: 120 volts

## **Options Available**

ITEM CODEFINISHSHADE16528-017bronzeindian scavo

#### Colour / Shades Available

FINISH SHADE bronze indian scavo