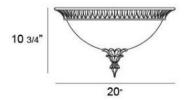

### **Product Specifications**

Item No.: 16528-017 Height: 10.75" Diameter: 20" Est. Shipping Weight: 15.84 lbs No. of Bulbs: 3 Bulb Wattage: 60 watts Bulb Type: B10 • Bulb Base: E12 Bulb Voltage: 120 volts