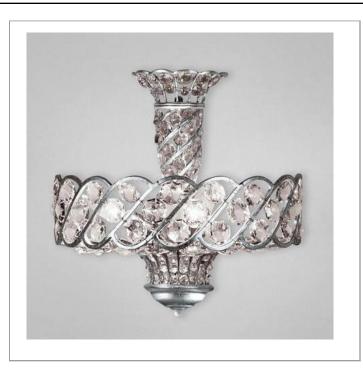

33 West Beaver Creek Road Richmond Hill Ontario Canada L4B 1L8

**8** 800.660.5391

<u>=</u> 800.660.5390

↑ info@eurofase.com

www.eurofase.com

An aged silver finish provides a vintage touch to this diamond-esque showpiece. The spiral structure framework houses octagonal crystal glass designs, accented with prismatic droplets. This sparkling design shines with a shimmering clarity, while providing unrivalled illumination.

# CATARA, 2-LIGHT WALL SCONCE