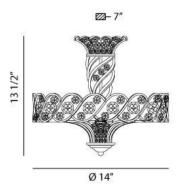

## **Product Specifications**

Item No.: 17472-012
Height: 13.5"
Extension: 7"
Length: 14"
Est. Shipping Weight: 6.60 lbs
No. of Bulbs: 2
Bulb Wattage: 60 watts
Bulb Type: B10

Bulb Type: B10 Bulb Base: E12 Bulb Voltage: 120 volts